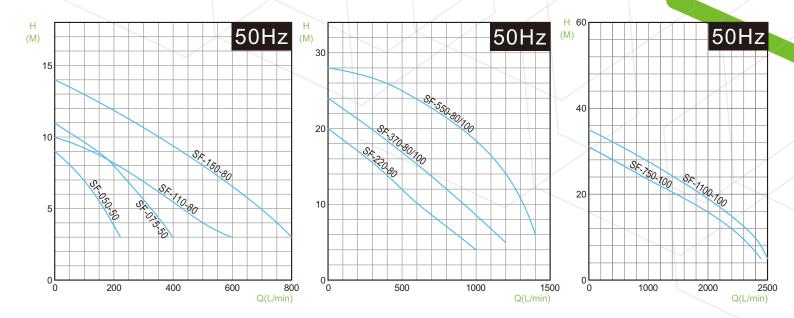

4. The base of cable is made out of integral plastic to upgrade humidity-resistance.
- 5. Italian techniques and professional design are adopted for water resistance.
- 6. The shaft is made of stainless steel and calibrated in dynamic balance for long time operation of bearing.
- \* Float switch is available for model under 2HP (except 0.5kW 3 phase)

### **APPLICATIONS**

- 1. Wastewater treatment of chemical industries, metal industries, metal industries, dyeing industries, medical industries, pulp and paper industries...etc.
- 2. Wastewater treatment of hospital and laboratory, dewatering of rugged construction, animal husbandry and other comprehensive wastewater treatment...etc.

SUN PAN PACIFIC INDUSTRIAL CO., LTD



# SF series 50Hz Stainless Steel Sewage Pump

## PERFORMANCE CURVE



## **SPECIFICATION**

2P-3600RPM

| 2F-3000        |                 |                       |             |           |                   |                     |              |             |              |              |
|----------------|-----------------|-----------------------|-------------|-----------|-------------------|---------------------|--------------|-------------|--------------|--------------|
| Model          | Power<br>HP(kW) | Discharge<br>Inch(mm) | Phase<br>PH | Pole<br>P | Std.<br>Head<br>M | Std.<br>Flow<br>LPM | Length<br>mm | Width<br>mm | Height<br>mm | Weight<br>KG |
| SF-1050-50     | (0.5kW)         | 2" (50)               | 1Ø          | 2         | 7                 | 120                 | 230          | 160         | 345          | 14           |
| SF-3050-50